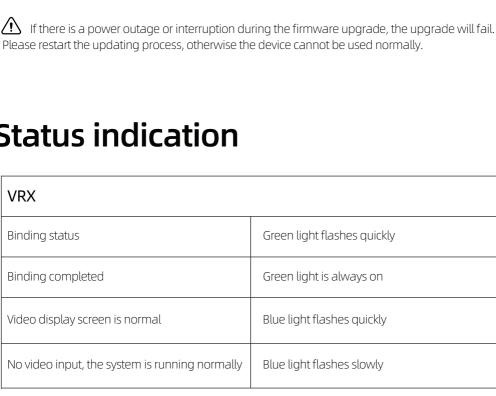

## Status indication

automatically restart and start working. You can close the browser.

|                                  | S/Selection key Press for 3 seconds to turn the device to bring up the mode, and press shortly fo | menu, press :                                                             | shortly to scroll                                                                                              |           | _              |
|----------------------------------|---------------------------------------------------------------------------------------------------|---------------------------------------------------------------------------|----------------------------------------------------------------------------------------------------------------|-----------|----------------|
| 1. Press the S/Selectimain menu. | on key for the first time after                                                                   | turning on th                                                             | ne device to brir                                                                                              | ng up the |                |
|                                  |                                                                                                   |                                                                           | di ali na juga kana da |           | `.ul ↑ .99.ce  |
|                                  | 國 <i>a.aa v</i>                                                                                   | Frequence Select                                                          | ⊘ a ·                                                                                                          |           | 5885 MA        |
|                                  |                                                                                                   | Transmit Power  Air Unit  Remote Control  UI Layout  Language  Version' h | <u>Exit</u> • • • >                                                                                            |           | ● 00:<br>量 N// |