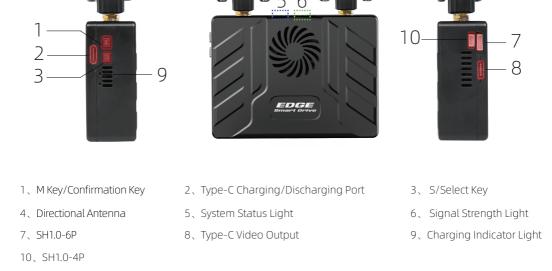

Name

Ethernet cable or Ethernet to USB cable

**Key operation** 

M/Confirm key

Product Name: T3 Digital HD Image Transmission (VRX) Communication Frequency: 5.18-5.24GHz, 5.745-5.825GHz

Available Frequency Points: 9 Interface: SH1.0-4P, SH1.0-6P Type-C: Video Output 1080p60 Fixed Hole Spacing: 15mm (M2X2) Dimensions: 82X26X68mm