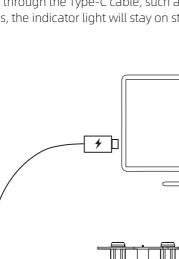

# **Quick Start Guide**

Introduction

- **Connecting to Display**

åııl 🏝

### Full-function Type-C Cable

2. After the device starts, press and hold the S/Select Key for 3 seconds to turn off the device.

1. Press and hold the S/Select Key for 3 seconds to power on the device.

(0,