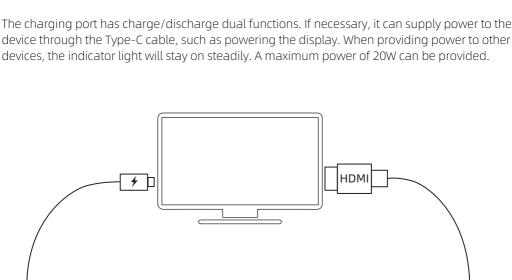

### Full-function Type-C Cable

2. After the device starts, press and hold the S/Select Key for 3 seconds to turn off the device.

1. Press and hold the S/Select Key for 3 seconds to power on the device.

(0,