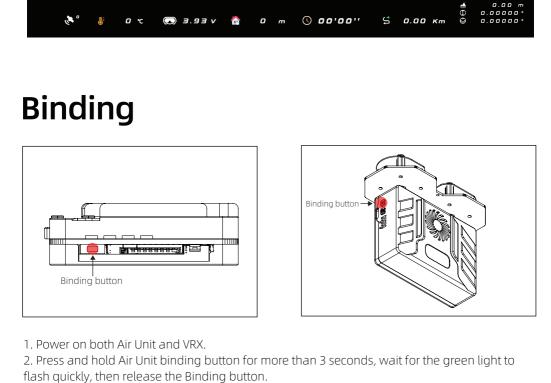

3. Press the VRX frequency-binding button/M button for more than 3 seconds, wait for the

4. The device enters the binding state. Wait for approximately 5 to 10 seconds. During this time, the green lights on both the Air Unit and VRX will turn on steadily. Once the binding is complete,

green light to flash quickly, then release the M button.

This device only supports one-to-one pairing.

the screen should display normally.