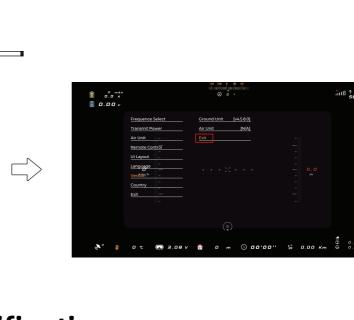

## Status indication

automatically restart and start working. You can close the browser.

|                                  | S/Selection key Press for 3 seconds to turn the device to bring up the mode, and press shortly fo | menu, press :                                                             | shortly to scroll                                                                                              |           | _              |
|----------------------------------|---------------------------------------------------------------------------------------------------|---------------------------------------------------------------------------|----------------------------------------------------------------------------------------------------------------|-----------|----------------|
| 1. Press the S/Selectimain menu. | on key for the first time after                                                                   | turning on th                                                             | ne device to brir                                                                                              | ng up the |                |
|                                  |                                                                                                   |                                                                           | di ali na juga kana da |           | `.ul ↑ .99.ce  |
|                                  | 國 <i>a.aa v</i>                                                                                   | Frequence Select                                                          | ⊘ a ·                                                                                                          |           | 5885 MA        |
|                                  |                                                                                                   | Transmit Power  Air Unit  Remote Control  UI Layout  Language  Version' h | <u>Exit</u> • • • >                                                                                            |           | ● 00:<br>量 N// |

mode. In menu mode, short press to confirm.

After powering on, press and hold for 3 seconds to enter the binding

o m () 00'00"

3. Press the M/Confirmation key shortly to confirm the item in the selected menu.