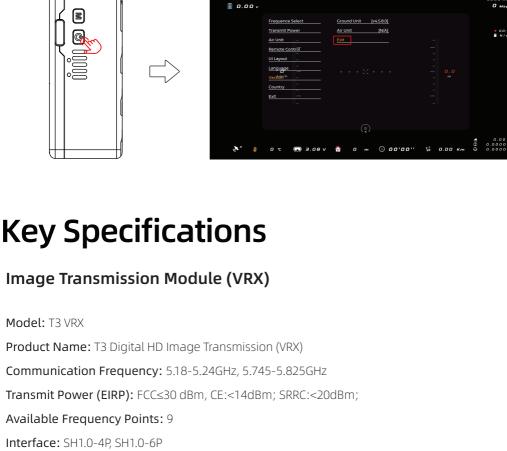

## Status indication

automatically restart and start working. You can close the browser.

|                                  | S/Selection key Press for 3 seconds to turn the device to bring up the mode, and press shortly fo | menu, press :                                                             | shortly to scroll                                                                                              |           | _              |
|----------------------------------|---------------------------------------------------------------------------------------------------|---------------------------------------------------------------------------|----------------------------------------------------------------------------------------------------------------|-----------|----------------|
| 1. Press the S/Selectimain menu. | on key for the first time after                                                                   | turning on th                                                             | ne device to brir                                                                                              | ng up the |                |
|                                  |                                                                                                   |                                                                           | di ali na juga kana da |           | `.ul ↑ .99.ce  |
|                                  | 國 <i>a.aa v</i>                                                                                   | Frequence Select                                                          | ⊘ a ·                                                                                                          |           | 5885 MA        |
|                                  |                                                                                                   | Transmit Power  Air Unit  Remote Control  UI Layout  Language  Version' h | <u>Exit</u> • • • >                                                                                            |           | ● 00:<br>量 N// |

mode. In menu mode, short press to confirm.

After powering on, press and hold for 3 seconds to enter the binding

o m () 00'00"

3. Press the M/Confirmation key shortly to confirm the item in the selected menu.