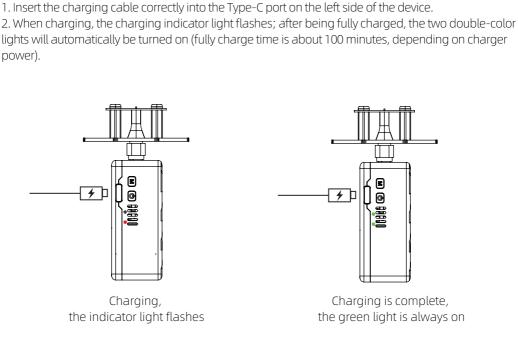

### Charging

- Charging is complete, Charging, the green light is always on

**Battery indicator** 

100%

75%