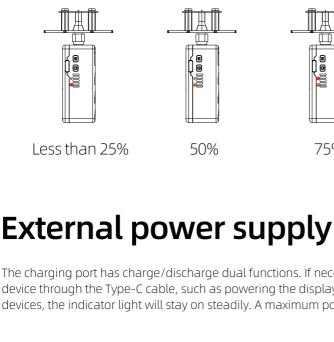

### Charging

- Charging is complete, Charging, the green light is always on

**Battery indicator** 

100%

75%